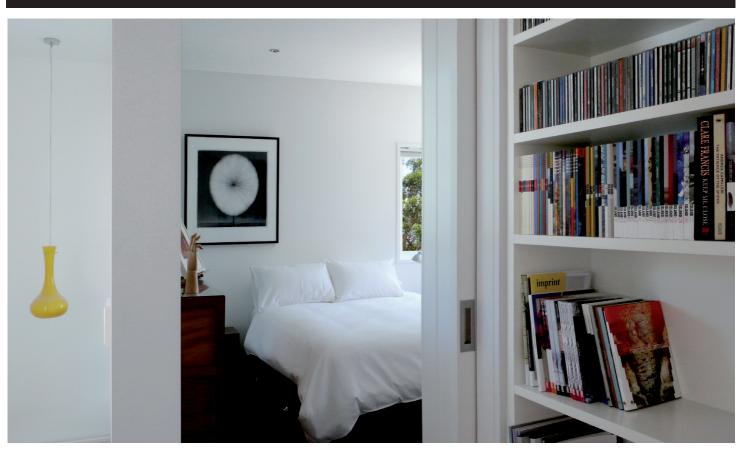

# FEATURING:

- Open plan living and dining
- Fully equipped kitchen
- 1 x queen bedroom
- 1 x double sofa bed available in living space if required
- Study nook with desk
- Full bathroom
- · Laundry facilities
- Free WiFi
- Netflix streaming service