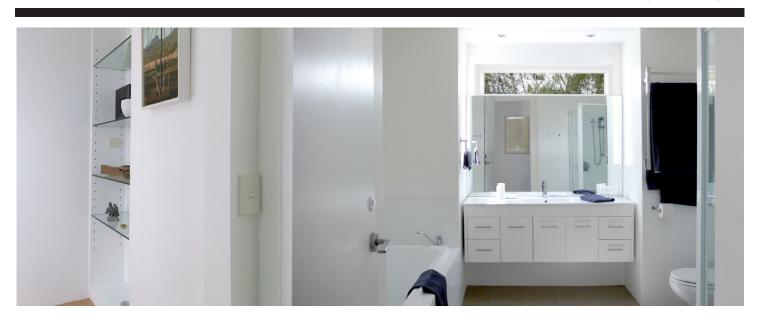

# FEATURING:

- Open plan living and dining
- Fully equipped kitchen
- 1 x queen bedroom
- 1 x double sofa bed available in living space if required
- Study nook with desk
- Full bathroom
- · Laundry facilities
- Free WiFi
- Netflix streaming service