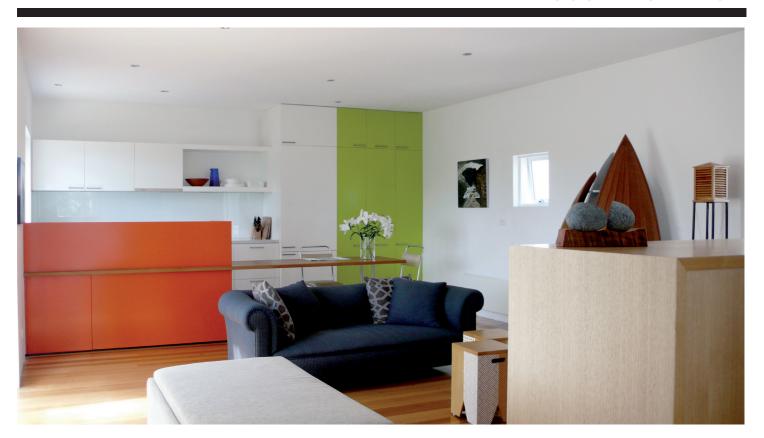

# FEATURING:

- Open plan living and dining
- Fully equipped kitchen
- 1 x queen bedroom
- 1 x double sofa bed available in living space if required
- Study nook with desk
- Full bathroom
- · Laundry facilities
- Free WiFi
- Netflix streaming service