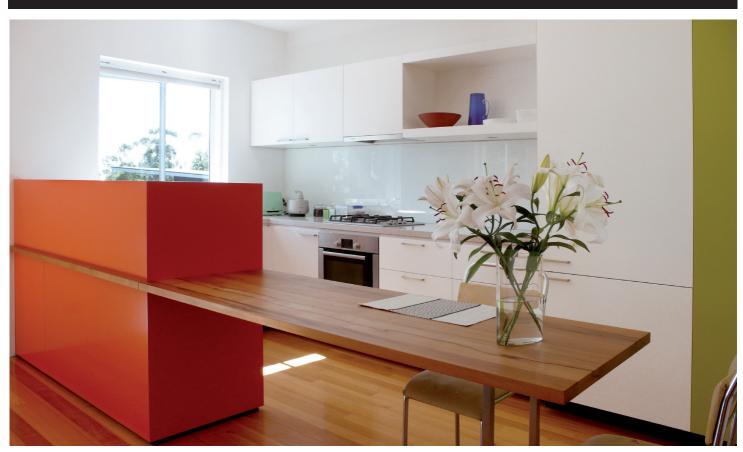

# FEATURING:

- Open plan living and dining
- Fully equipped kitchen
- 1 x queen bedroom
- 1 x double sofa bed available in living space if required
- Study nook with desk
- Full bathroom
- · Laundry facilities
- Free WiFi
- Netflix streaming service