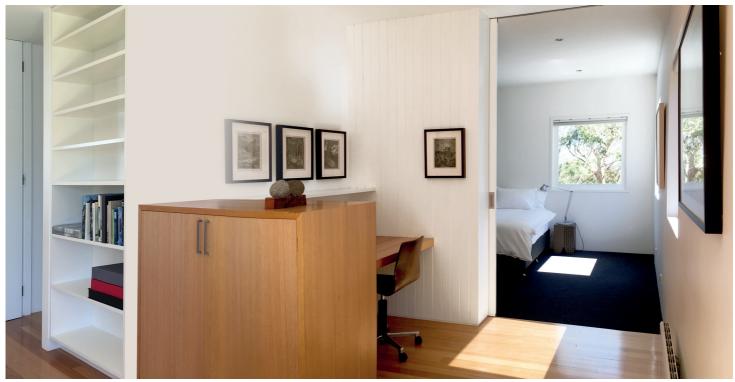

# FEATURING:

- Open plan living and dining
- Fully equipped kitchen
- 1 x queen bedroom
- 1 x double sofa bed available in living space if required
- Study nook with desk
- Full bathroom
- · Laundry facilities
- Free WiFi
- Netflix streaming service